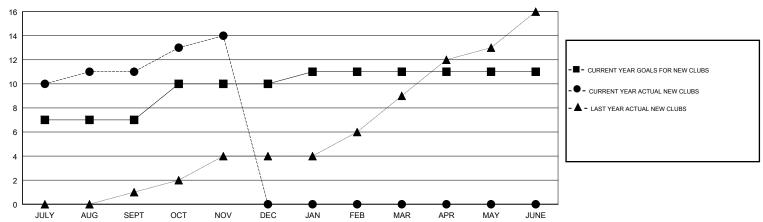

## MONTHLY MEMBERSHIP PROGRESS REPORT

District 318 E

Results as of: 11/30/2017

## N S SANKAR **LOCATION INDIA GMT CA** Clubs Members RESULTS FOR 2017-2018 RESULTS FOR 2017-2018 NEW CLUB GOAL NEW CLUBS DROPPED CLUBS MEMBER GROWTH NET MEMBER GROWTH DROPPED QUARTER QUARTER GOAL ACTUAL MEMBERS ACTUAL (including transfers) 11 0 140 345 196 JULY/AUG/SEPT JULY/AUG/SEPT 0 60 178 OCT/NOV/DEC 44 OCT/NOV/DEC 0 1 0 20 0 0 JAN/FEB/MAR JAN/FEB/MAR 0 0 0 0 0 0 APR/MAY/JUNE APR/MAY/JUNE

## GOALS AND ACTUAL NEW CLUBS CUMULATIVE



## GOALS AND ACTUAL MEMBERS CUMULATIVE



| -■- MEMBER GROWTH NET GOAL        |  |
|-----------------------------------|--|
| - ● - MEMBER GROWTH ACTUAL        |  |
| - ▲ - LAST YEAR MEMBERSHIP ACTUAL |  |
|                                   |  |
|                                   |  |
|                                   |  |

| DROPPED CLUBS: 0 |     |
|------------------|-----|
| DROPPED MEMBERS  |     |
| DECEASED         | 10  |
| CLUB CANCELLED   | 0   |
| OTHER            | 230 |
| TOTAL            | 240 |

| 53 CLUBS OF 139 ADDED 1 OR MORE |   |
|---------------------------------|---|
| NEW MEMBERS                     |   |
|                                 |   |
|                                 |   |
|                                 | 1 |

| CLICK HERE FOR CUMULATIVE        |