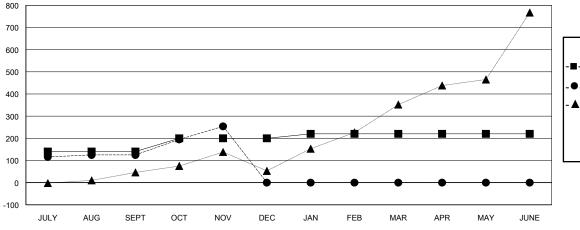

## GOALS AND ACTUAL MEMBERS CUMULATIVE

| -■- MEMBER GROWTH NET GOAL        |  |
|-----------------------------------|--|
| - ● - MEMBER GROWTH ACTUAL        |  |
| - ▲ - LAST YEAR MEMBERSHIP ACTUAL |  |
|                                   |  |
|                                   |  |
|                                   |  |